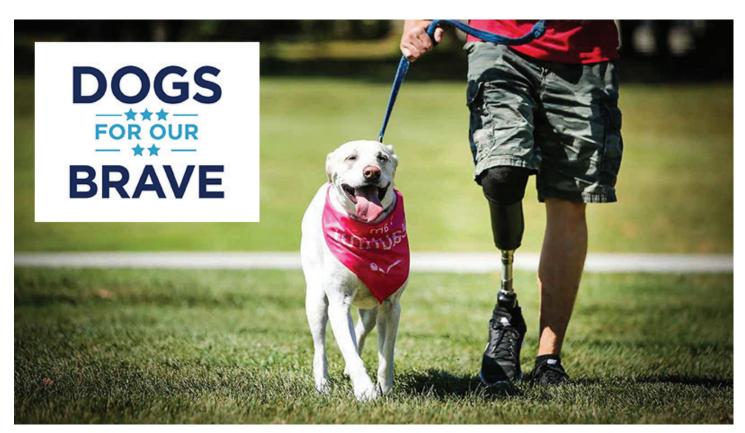

# The Difference Makers

Our 2024 Chair, Chris Feldt, has chosen **Dogs For Our Brave** as our charity for 2024! Their mission? To provide professionally trained service dogs at no cost to veterans who have suffered debilitating injury or illness while serving our country. DFOB uses rescue dogs at any opportunity—thus saving two lives at once. Join us at the 143rd Convention to hear more from the founders and for a demo from a Veteran and his furry companion.

We will do a group photo Wednesday, August 21, at 8:00 a.m. Commemorative T-shirts will be provided to all participants who register by August 1 and submit their shirt sizes.